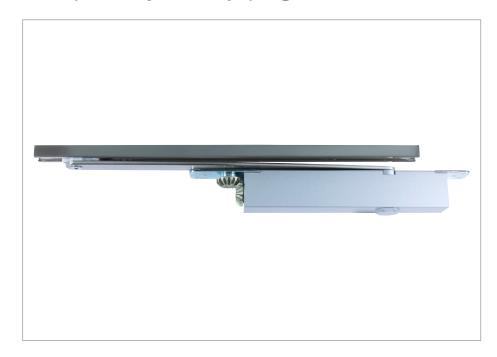

## **Concealed High Efficiency CAM Action Overhead Door Closer**

## 51000

EN2-4 power adjustable by spring door closer

- Aluminium extruded body
- High performance CAM action mechanism
- 23mm wide slide track with matching arm
- Adjustable closing power, speed and latch action
- Cushion Stop supplied
- Mechanical Hold Open Device available \*(Not suitable for use on fire doors)
- Fully reversible for use in door or transom fixing positions
- Minimum door thickness 44mm
- Intumescent packs available